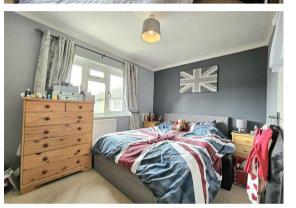

## Bedroom

11'2 x 7'10 (3.40m x 2.39m)

## Bedroom

13'0 x 8'11 (3.96m x 2.72m)