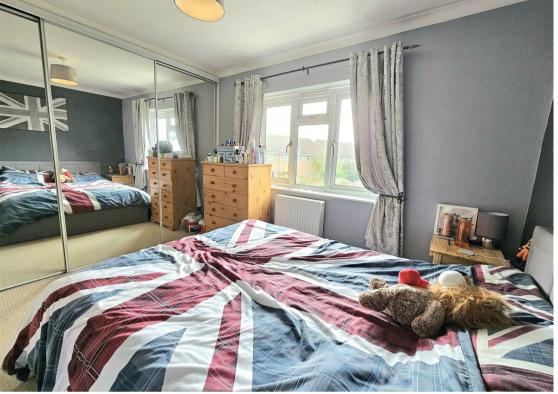

## Bedroom

11'2 x 7'10 (3.40m x 2.39m)

## Bedroom

13'0 x 8'11 (3.96m x 2.72m)