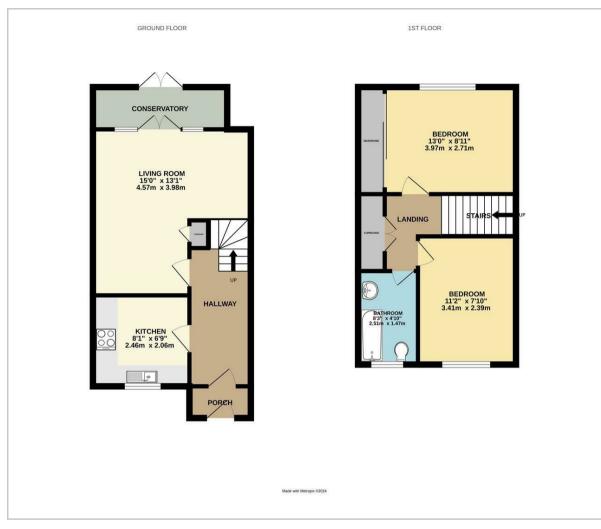

#### Floor Plan

## **Living Room**

15'0 x 13'1 (4.57m x 3.99m)

#### Kitchen

8'1 x 6'9 (2.46m x 2.06m)

## Bedroom

11'2 x 7'10 (3.40m x 2.39m)

## Bedroom

13'0 x 8'11 (3.96m x 2.72m)

#### Bathroom

8'3 x 4'10 (2.51m x 1.47m)

Council Tax Band - B £1,795